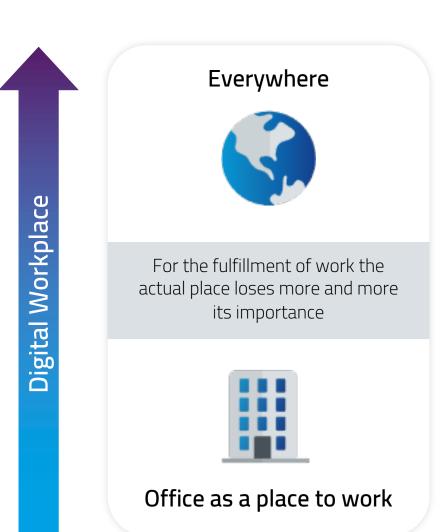

## Digital Workplace & Unternehmenskommunikation

Classification of communication through change in the digital workplace