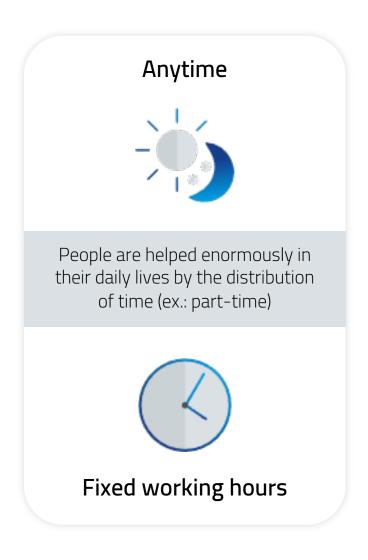

## Digital Workplace & Unternehmenskommunikation

Classification of communication through change in the digital workplace