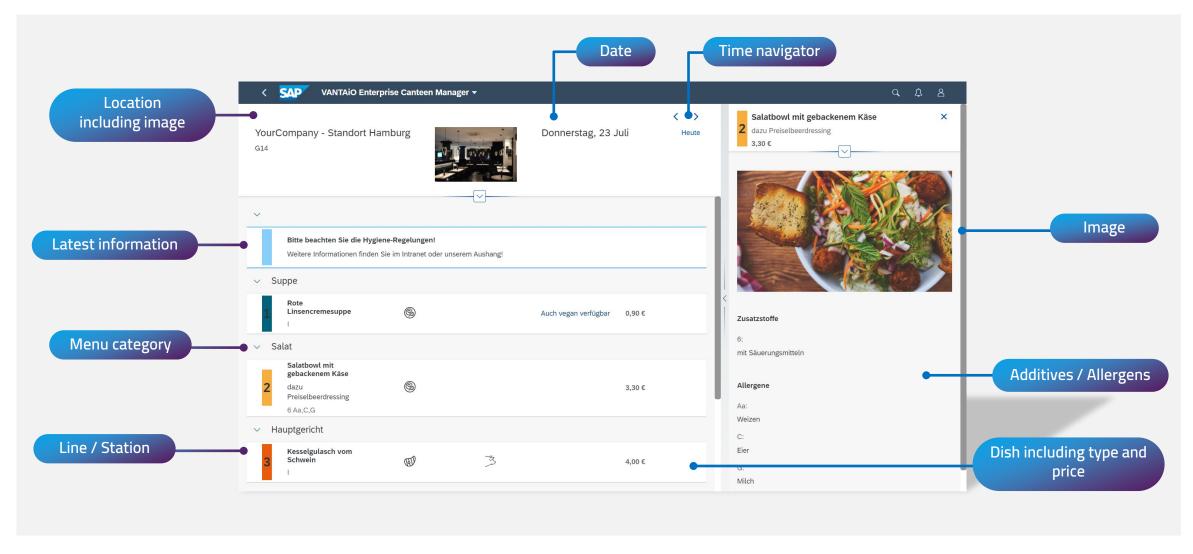

# **VANTAiO Enterprise Canteen Manager**Features

Appealing visualization of the canteen offer on various devices (PC, smartphone, TV screen)

Menu can be displayed as a daily or weekly plan, including filtering for allergens / additives.

Efficient planning and administration interfaces for canteen operators and staff.

Meals can be maintained using Microsoft Excel and then imported into the Enterprise Canteen Manager

Additional information such as nutritional information, additives and also images can easily be added.