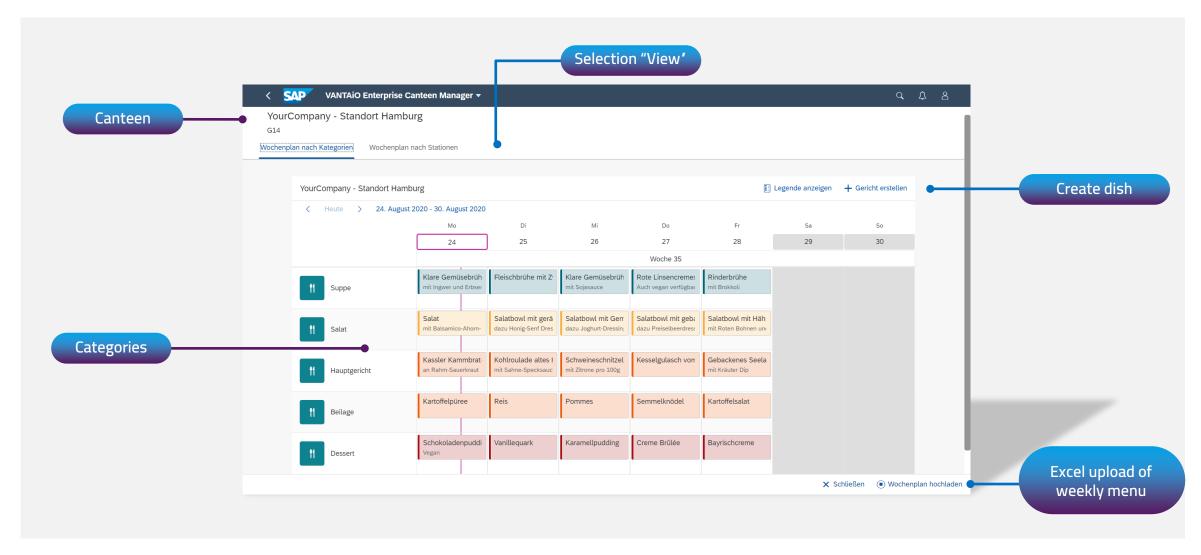

# **VANTAiO Enterprise Canteen Manager**Features

Appealing visualization of the canteen offer on various devices (PC, smartphone, TV screen)

Menu can be displayed as a daily or weekly plan, including filtering for allergens / additives.

Efficient planning and administration interfaces for canteen operators and staff.

Meals can be maintained using Microsoft Excel and then imported into the Enterprise Canteen Manager

Additional information such as nutritional information, additives and also images can easily be added.