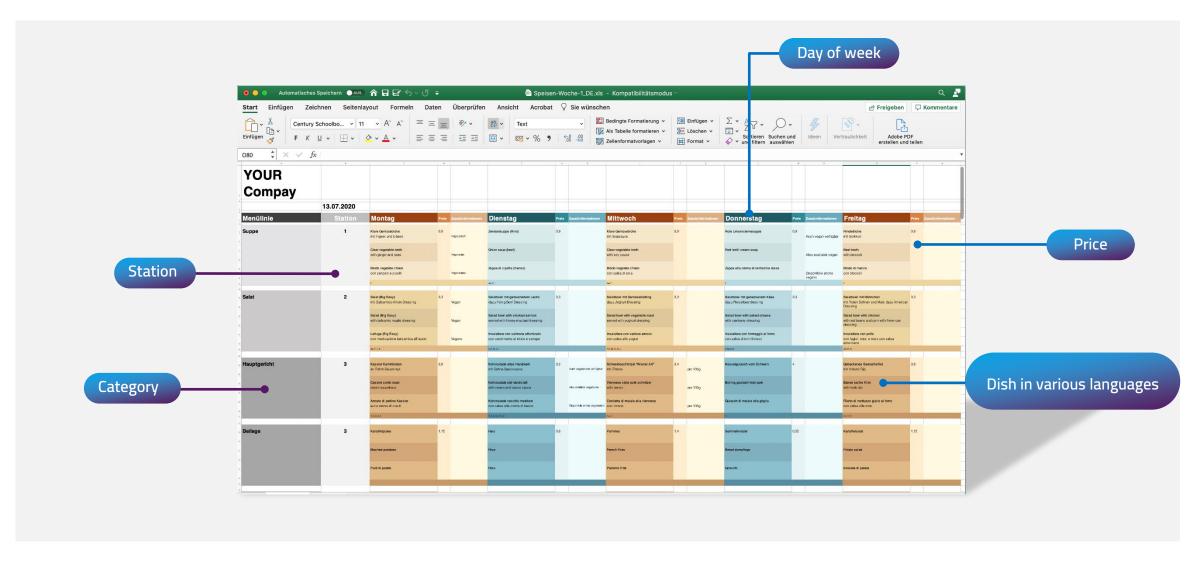

Efficient planning and administration interfaces for canteen operators and staff.

Meals can be maintained using Microsoft Excel and then imported into the Enterprise Canteen Manager

Additional information such as nutritional information, additives and also images can easily be added.