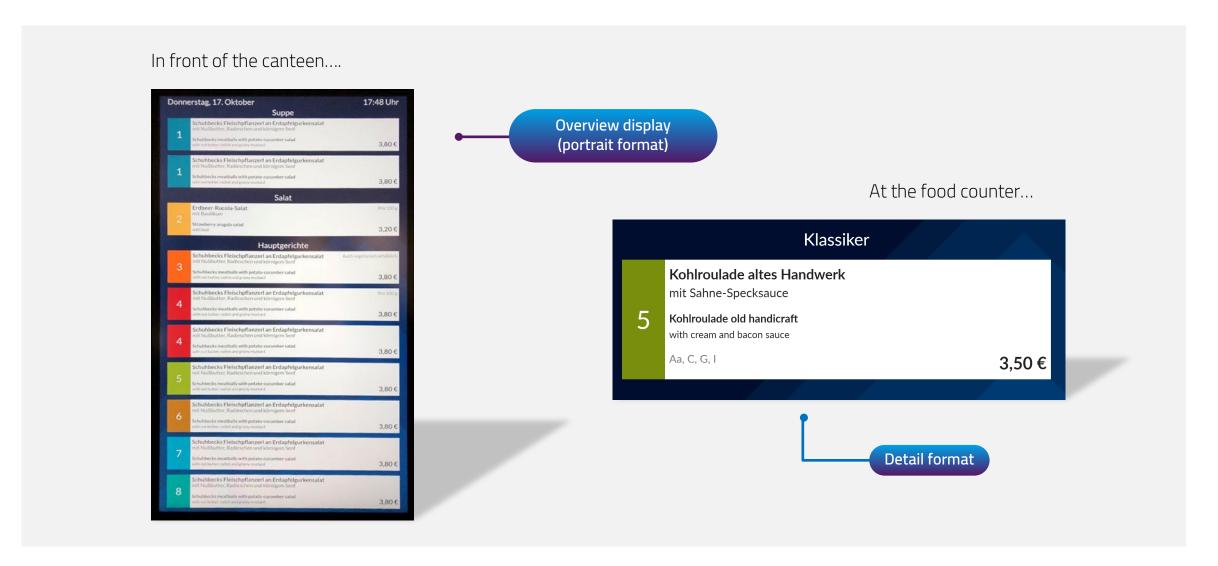

## The digital menu – usage via Desktop

The digital menu – usage via smartphone

The digital menu – easy administration for chef / editor

The digital menu – easy administration for chef / editor

**VANTAIO** 