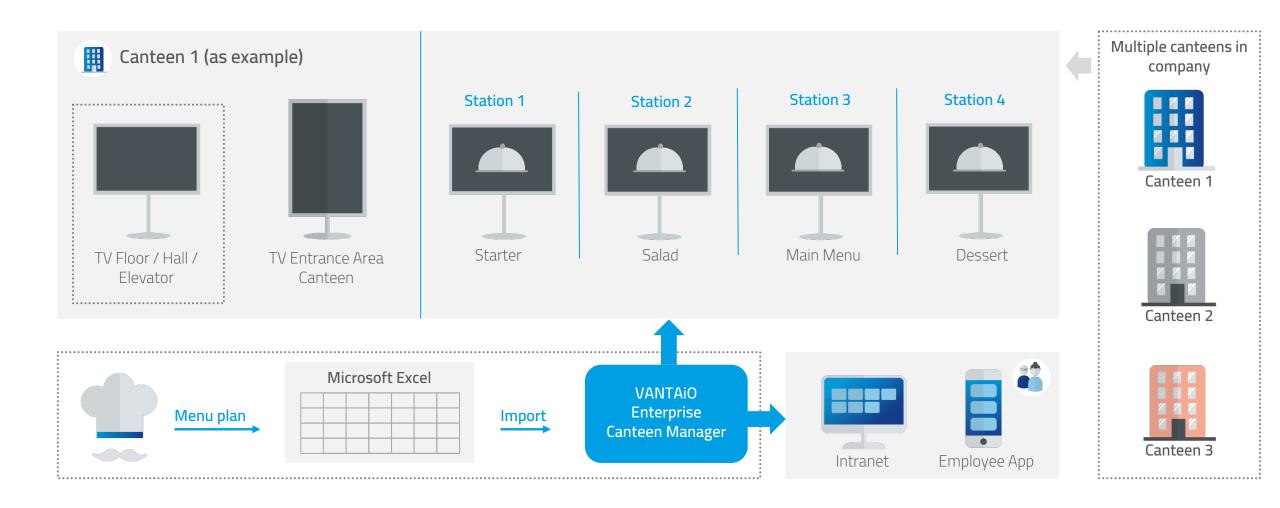

#### Architecture

Efficient planning and administration interfaces for canteen operators and staff.

Meals can be maintained using Microsoft Excel and then imported into the Enterprise Canteen Manager

Additional information such as nutritional information, additives and also images can easily be added.

# **VANTAiO Enterprise Canteen Manager**Features

Appealing visualization of the canteen offer on various devices (PC, smartphone, TV screen)

Menu can be displayed as a daily or weekly plan, including filtering for allergens / additives.