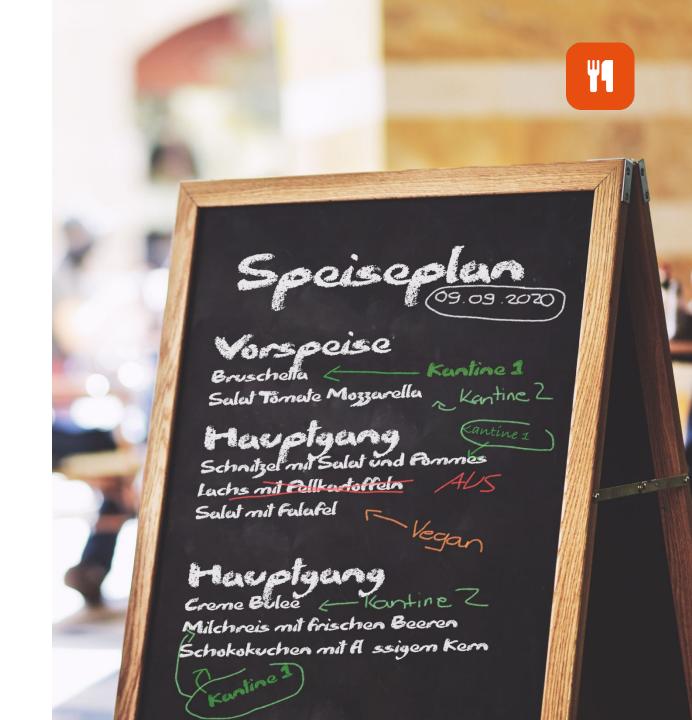

# **VANTAiO Enterprise Canteen Manager**Typical challenges

- > Many media breaks when creating menu plans (Excel, PDF etc.)
- > Redundant preparation of the menu for different media
- Making changes to plans at short notice is difficult
- > Often not particularly attractive preparation of the canteen offer
- > No current additional information possible (e.g. Covid19 canteen rules)
- > Users cannot preview the meal plans

# **VANTAiO Enterprise Canteen Manager**Features

Appealing visualization of the canteen offer on various devices (PC, smartphone, TV screen)

Menu can be displayed as a daily or weekly plan, including filtering for allergens / additives.

Efficient planning and administration interfaces for canteen operators and staff.

Meals can be maintained using Microsoft Excel and then imported into the Enterprise Canteen Manager

Additional information such as nutritional information, additives and also images can easily be added.