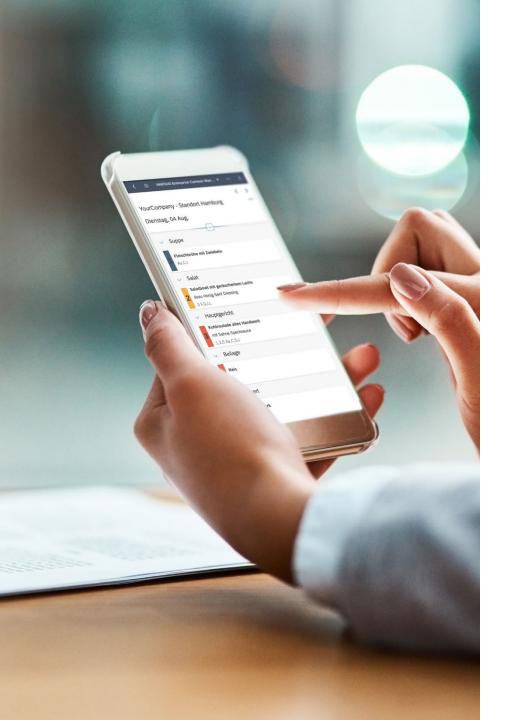

# **VANTAiO Enterprise Canteen Manager**Features

Appealing visualization of the canteen offer on various devices (PC, smartphone, TV screen)

Menu can be displayed as a daily or weekly plan, including filtering for allergens / additives.

## The digital menu – usage via Desktop

The digital menu – usage via smartphone

The digital menu – easy administration for chef / editor

The digital menu – easy administration for chef / editor

**VANTAIO** 