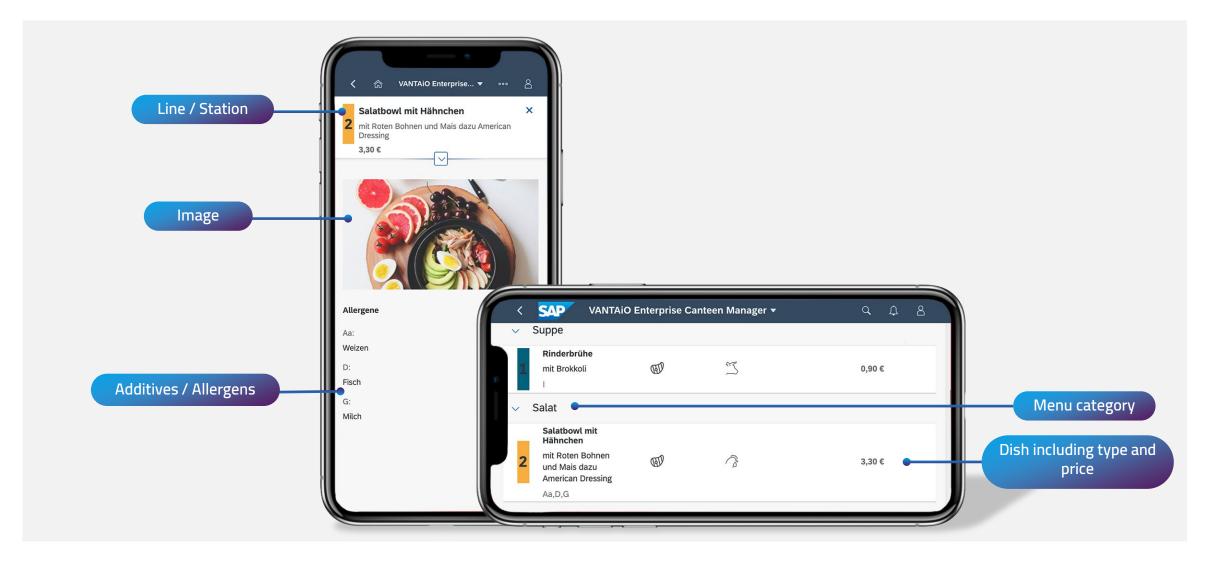

# **VANTAiO Enterprise Canteen Manager**Features

Appealing visualization of the canteen offer on various devices (PC, smartphone, TV screen)

Menu can be displayed as a daily or weekly plan, including filtering for allergens / additives.

Efficient planning and administration interfaces for canteen operators and staff.

Meals can be maintained using Microsoft Excel and then imported into the Enterprise Canteen Manager

Additional information such as nutritional information, additives and also images can easily be added.